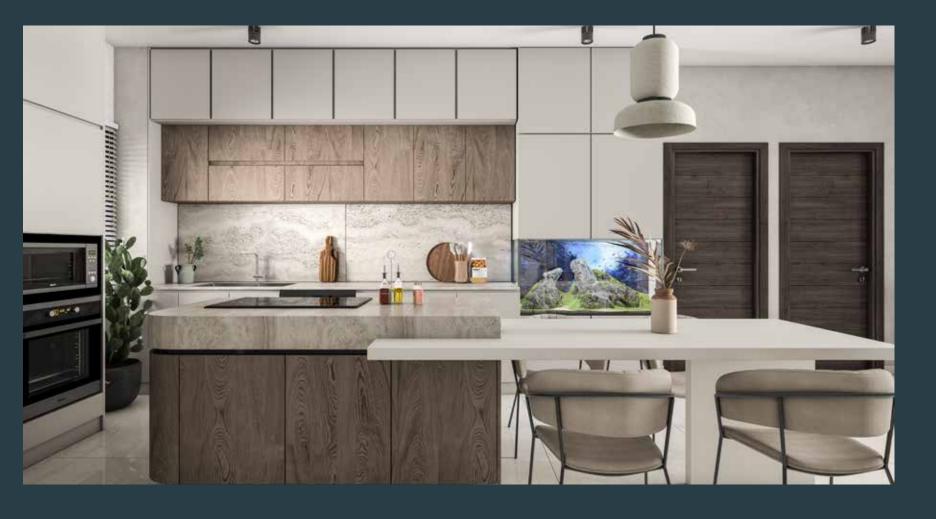

#### CONTEMPORARY CULINARY ZONE

Safoora Tower offers a contemporary open kitchen and dining room that perfectly lends style and functionality. It is the space where your spouse will prepare delicious meals in a well-equipped kitchen featuring high-quality appliances and ample storage space. The adjoining dining area provides the perfect setting to savour culinary delights while enjoying the company of loved ones.