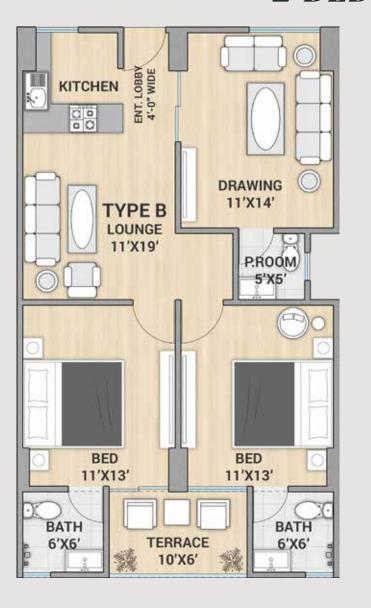

e overall experience and making Safoora Tower a truly inclusive and family-friendly project.



#### CONVENIENT BASEMENT PARKING

Safoora Tower offers a state-of-the-art basement area car parking facility, providing a secure and convenient parking solution for residents and visitors. With ample space available, it ensures hassle-free parking for multiple vehicles.

### AMENITIES FOR YOUR SAFETY & CONVENIENCE















## A GREEN ROOFTOP

The green and comfortable rooftop of Safoora Tower is like the icing on the cake. A place for you to relax with your friends and family. This amazing rooftop provides a serene and comfortable environment, allowing you to bask in the tranquillity and enjoy a peaceful retreat above the bustling cityscape.

# INDIVIDUAL FLOOR PLANS 2 BEDROOM APARTMENTS





# INDIVIDUAL FLOOR PLANS 3 BEDROOM APARTMENTS







### SAFOORA TOWER -A LUXURIOUS VERTICAL SANCTUARY

Safoora Tower offers its residents the ultimate in modern living. With its stunning views of the city, spacious apartments, and state-of-the-art amenities, Safoora Tower is a world of luxury crafted to elevate your lifestyle to new heights.