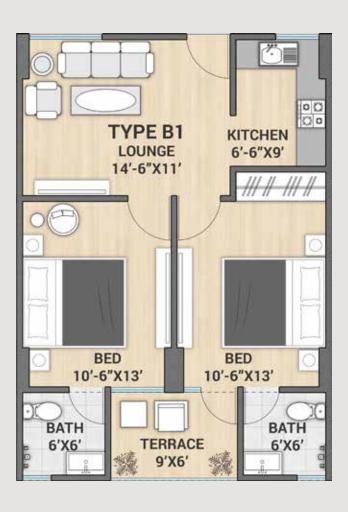

overall experience and making Safoora Tower a truly inclusive and family-friendly project.



#### CONVENIENT BASEMENT PARKING

Safoora Tower offers a state-of-the-art basement area car parking facility, providing a secure and convenient parking solution for residents and visitors. With ample space available, it ensures hassle-free parking for multiple vehicles.

### AMENITIES FOR YOUR SAFETY & CONVENIENCE















## A GREEN ROOFTOP

The green and comfortable rooftop of Safoora Tower is like the icing on the cake. A place for you to relax with your friends and family. This amazing rooftop provides a serene and comfortable environment, allowing you to bask in the tranquillity and enjoy a peaceful retreat above the bustling cityscape.

# INDIVIDUAL FLOOR PLANS 2 BEDROOM APARTMENTS





# INDIVIDUAL FLOOR PLANS 3 BEDROOM APARTMENTS







### SAFOORA TOWER -A LUXURIOUS VERTICAL SANCTUARY

Safoora Tower offers its residents the ultimate in modern living. With its stunning views of the city, spacious apartments, and state-of-the-art amenities, Safoora Tower is a world of luxury crafted to elevate your lifestyle to new heights.