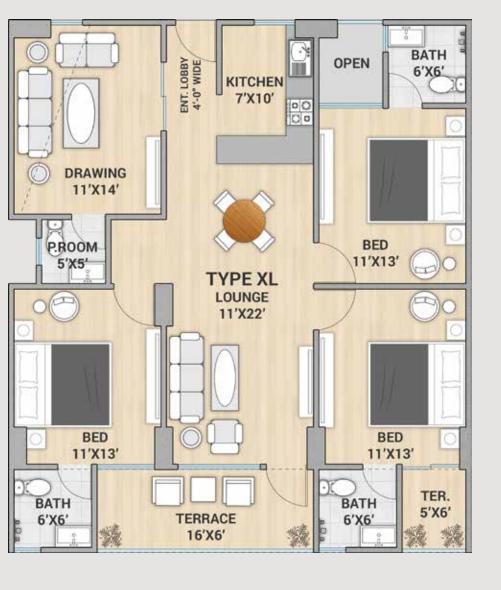

inclusive and family-friendly project.



#### CONVENIENT BASEMENT PARKING

Safoora Tower offers a state-of-the-art basement area car parking facility, providing a secure and convenient parking solution for residents and visitors. With ample space available, it ensures hassle-free parking for multiple vehicles.

### AMENITIES FOR YOUR SAFETY & CONVENIENCE















## A GREEN ROOFTOP

The green and comfortable rooftop of Safoora Tower is like the icing on the cake. A place for you to relax with your friends and family. This amazing rooftop provides a serene and comfortable environment, allowing you to bask in the tranquillity and enjoy a peaceful retreat above the bustling cityscape.

# INDIVIDUAL FLOOR PLANS 2 BEDROOM APARTMENTS





# INDIVIDUAL FLOOR PLANS 3 BEDROOM APARTMENTS







### SAFOORA TOWER -A LUXURIOUS VERTICAL SANCTUARY

Safoora Tower offers its residents the ultimate in modern living. With its stunning views of the city, spacious apartments, and state-of-the-art amenities, Safoora Tower is a world of luxury crafted to elevate your lifestyle to new heights.