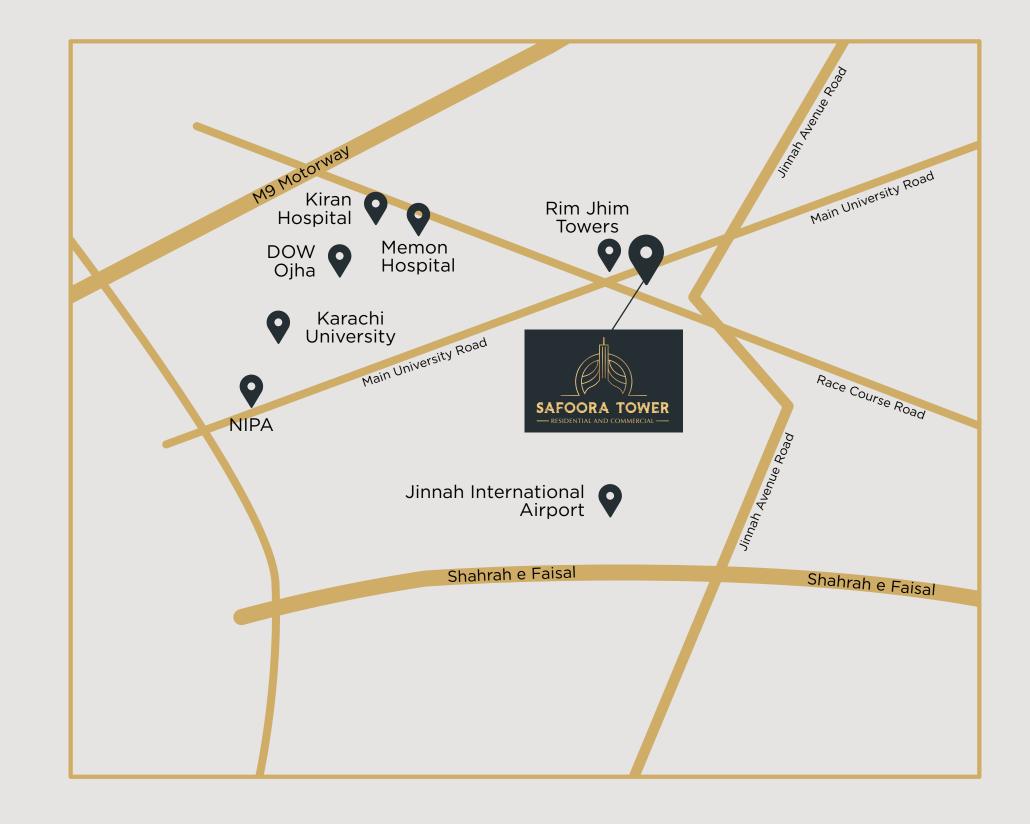

#### LOCATION ADVANTAGE

Ideally placed at the Main University Road, Safoora Tower offers the best of Karachi at your doorstep. With key landmarks such as Bin Hashim Supermarket, Memon Medical Institute Hospital, and more in close proximity, you will enjoy seamless connectivity to essential amenities, educational institutions, healthcare facilities, and recreational destinations. Experience the convenience of urban living in a vibrant and well-connected neighbourhood.

15 MINUTES

JINNAH INTERNATIONAL AIRPORT 15 MINUTES

NIPA

10 MINUTES

KARACHI UNIVERSITY 05 MINUTES

> MEMON HOSPITAL

08 MINUTES

DOW UNIVERSITY
OJHA CAMPUS