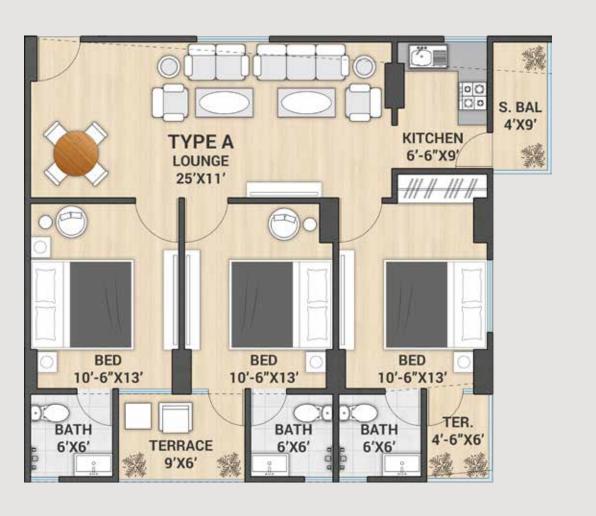

ly inclusive and family-friendly project.



#### CONVENIENT BASEMENT PARKING

Safoora Tower offers a state-of-the-art basement area car parking facility, providing a secure and convenient parking solution for residents and visitors. With ample space available, it ensures hassle-free parking for multiple vehicles.

### AMENITIES FOR YOUR SAFETY & CONVENIENCE















## A GREEN ROOFTOP

The green and comfortable rooftop of Safoora Tower is like the icing on the cake. A place for you to relax with your friends and family. This amazing rooftop provides a serene and comfortable environment, allowing you to bask in the tranquillity and enjoy a peaceful retreat above the bustling cityscape.

# INDIVIDUAL FLOOR PLANS 2 BEDROOM APARTMENTS





# INDIVIDUAL FLOOR PLANS 3 BEDROOM APARTMENTS







### SAFOORA TOWER -A LUXURIOUS VERTICAL SANCTUARY

Safoora Tower offers its residents the ultimate in modern living. With its stunning views of the city, spacious apartments, and state-of-the-art amenities, Safoora Tower is a world of luxury crafted to elevate your lifestyle to new heights.