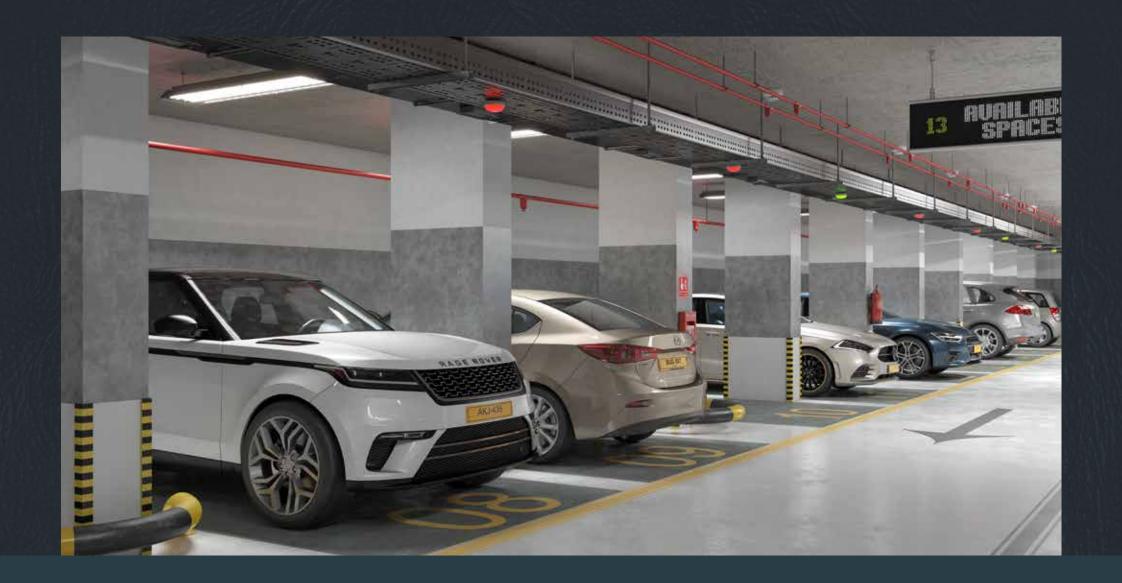

#### CONVENIENT BASEMENT PARKING

Safoora Tower offers a state-of-the-art basement area car parking facility, providing a secure and convenient parking solution for residents and visitors. With ample space available, it ensures hassle-free parking for multiple vehicles.