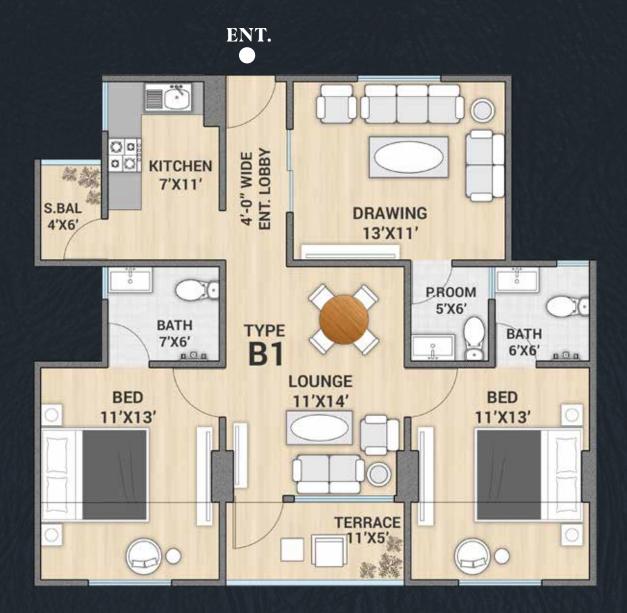

## **TYPE "B1" (2 BED/D/L) PAYMENT PLAN**

| DESCRIPTION                 | 1ST TO<br>4TH FLOOR              | 5TH TO<br>8TH FLOOR              | 9TH &<br>10TH FLOOR              |
|-----------------------------|----------------------------------|----------------------------------|----------------------------------|
| BOOKING                     | 350,000                          | 345,000                          | 340,000                          |
| CONFIRMATION                | 350,000                          | 345,000                          | 340,000                          |
| ALLOCATION                  | 350,000                          | 345,000                          | 340,000                          |
| START OF WORK               | 350,000                          | 345,000                          | 340,000                          |
| 48 MONTHLY INSTALLMENTS     | 51,000 X 48<br><b>2,448,000</b>  | 50,000 X 48<br><b>2,400,000</b>  | 49,000 X 48<br><b>2,352,000</b>  |
| 08 HALF YEARLY INSTALLMENTS | 225,000 X 8<br><b>1,800,000</b>  | 225,000 X 8<br><b>1,800,000</b>  | 225,000 X 8<br><b>1,800,000</b>  |
| ON PLINTH                   | 350,000                          | 350,000                          | 350,000                          |
| 11 SLAB CASTING             | 225,000 X 11<br><b>2,475,000</b> | 225,000 X 11<br><b>2,475,000</b> | 225,000 X 11<br><b>2,475,000</b> |
| ON BLOCK MASONARY           | 555,000                          | 550,000                          | 545,000                          |
| ON PLASTER                  | 555,000                          | 550,000                          | 545,000                          |
| ON FLOORING                 | 555,000                          | 550,000                          | 545,000                          |
| ON COLORING                 | 555,000                          | 550,000                          | 545,000                          |
| ON FINISHING                | 555,000                          | 550,000                          | 545,000                          |
| ON POSSESSION               | 577,000                          | 570,000                          | 563,000                          |
| CASH PAYABLE                | 11,825,000                       | 11,725,000                       | 11,625,000                       |
| EXPECTED LOAN               | 5,025,000                        | 5,025,000                        | 5,025,000                        |
| TOTAL CASH PAYABLE          | 16,850,000                       | 16,750,000                       | 16,650,000                       |

# **TYPE "B1" (2 BED/D/L)**

A PROJECT BY

MARKETED BY