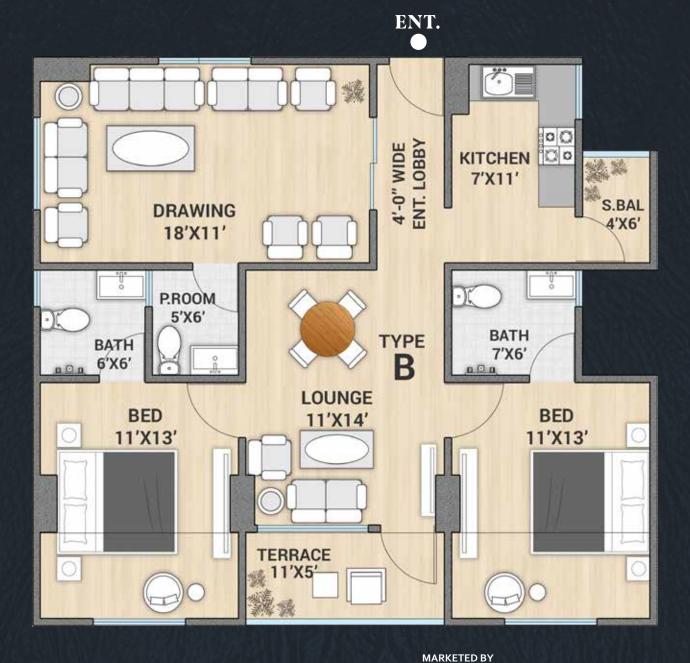

as per schedule, agreed by the allottee between 1st to 10th of each month.
- 3. All extra charges are payable within 120 days from the date of booking.
- 4. All discount will be valid, subject to regular payment and submission of application at the time of possession.
- 5. All discount adjusted in loan amount.
- 6. All payment should be made through cast / cheque & pay order in favor of Tekton Builders & Developers.
- 7. Apart from the price of the unit, the buyer shall also pay documentation charges for lease, loan and connection/meter charges for electricity, gas, water, sewerage, generator lifts, car parking etc.
- 8. The terms & conditions given in "Application Form" are the essence of this payment schdule and the buyer undertakers to abide by the same.



## **TYPE "B" (2 BED/D/L)**



A PROJECT BY







## TYPE "C" (2 BED/L) PAYMENT PLAN

| DESCRIPTION                 | 1ST TO<br>4TH FLOOR              | 5TH TO<br>8TH FLOOR              | 9TH &<br>10TH FLOOR              | SS        |
|-----------------------------|----------------------------------|----------------------------------|----------------------------------|-----------|
| BOOKING                     | 250,000                          | 245,000                          | 240,000                          |           |
| CONFIRMATION                | 250,000                          | 245,000                          | 240,000                          |           |
| ALLOCATION                  | 250,000                          | 245,000                          | 240,000                          |