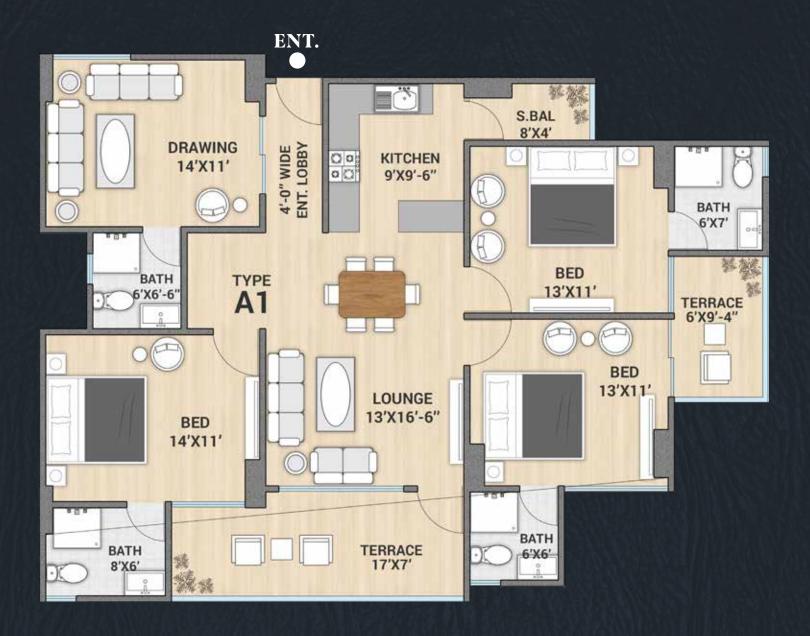

as per schedule, agreed by the allottee between 1st to 10th of each month.
- 3. All extra charges are payable within 120 days from the date of booking.
- 4. All discount will be valid, subject to regular payment and submission of application at the time of possession.
- 5. All discount adjusted in loan amount.
- 6. All payment should be made through cast / cheque & pay order in favor of Tekton Builders & Developers.
- 7. Apart from the price of the unit, the buyer shall also pay documentation charges for lease, loan and connection/meter charges for electricity, gas, water, sewerage, generator lifts, car parking etc.
- 8. The terms & conditions given in "Application Form" are the essence of this payment schdule and the buyer undertakers to abide by the same.



# **TYPE "A1" (3 BED/D/L)**



A PROJECT BY





MARKETED BY



## **TYPE "A" (3 BED/D/L) PAYMENT PLAN**

| DESCRIPTION                 | 1ST TO<br>4TH FLOOR              | 5TH TO<br>8TH FLOOR              | 9TH &<br>10TH FLOOR              | SS       |
|-----------------------------|----------------------------------|----------------------------------|----------------------------------|----------|
| BOOKING                     | 550,000                          | 545,000                          | 540,000                          |          |
| CONFIRMATION                | 550,000                          | 545,000                          | 540,000                          |          |
| ALLOCATION                  | 550,000                          | 545,000                          | 540,000