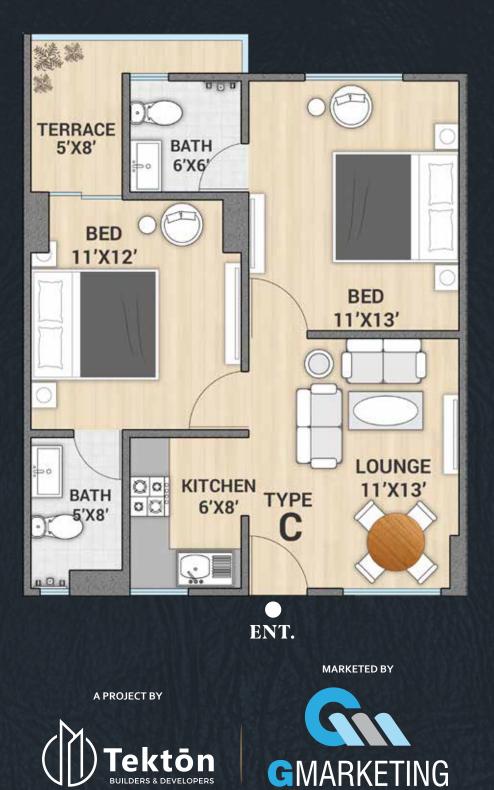

, as per schedule, agreed by the allottee between 1st to 10th of each month.
- 3. All extra charges are payable within 120 days from the date of booking.
- 4. All discount will be valid, subject to regular payment and submission of application at the time of possession.
- 5. All discount adjusted in loan amount.
- 6. All payment should be made through cast / cheque & pay order in favor of Tekton Builders & Developers.
- 7. Apart from the price of the unit, the buyer shall also pay documentation charges for lease, loan and connection/meter charges for electricity, gas, water, sewerage, generator lifts, car parking etc.
- 8. The terms & conditions given in "Application Form" are the essence of this payment schdule and the buyer undertakers to abide by the same.



## **TYPE "C" (2 BED/L)**





## **TYPE "B1" (2 BED/D/L) PAYMENT PLAN**

| DESCRIPTION                 | 1ST TO<br>4TH FLOOR              | 5TH TO<br>8TH FLOOR              | 9TH &<br>10TH FLOOR              |
|-----------------------------|----------------------------------|----------------------------------|----------------------------------|
| BOOKING                     | 350,000                          | 345,000                          | 340,000                          |
| CONFIRMATION                | 350,000                          | 345,000                          | 340,000                          |
| ALLOCATION                  | 350,000                          | 345,000                          | 340,000                          |
| START OF WORK               | 350,000                          | 3