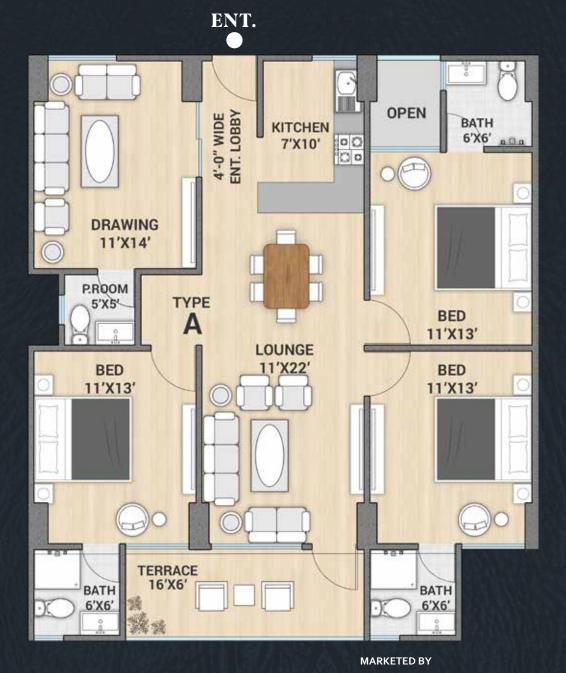

y, as per schedule, agreed by the allottee between 1st to 10th of each month.
- 3. All extra charges are payable within 120 days from the date of booking.
- 4. All discount will be valid, subject to regular payment and submission of application at the time of possession.
- 5. All discount adjusted in loan amount.
- 6. All payment should be made through cast / cheque & pay order in favor of Tekton Builders & Developers.
- 7. Apart from the price of the unit, the buyer shall also pay documentation charges for lease, loan and connection/meter charges for electricity, gas, water, sewerage, generator lifts, car parking etc.
- 8. The terms & conditions given in "Application Form" are the essence of this payment schdule and the buyer undertakers to abide by the same.



### TYPE "A" (3 BED/D/L)



A PROJECT BY







## **TYPE "B" (2 BED/D/L) PAYMENT PLAN**

| DESCRIPTION                 | 1ST TO<br>4TH FLOOR              | 5TH TO<br>8TH FLOOR              | 9TH &<br>10TH FLOOR              | SS        |
|-----------------------------|----------------------------------|----------------------------------|----------------------------------|-----------|
| BOOKING                     | 325,000                          | 320,000                          | 315,000                          |           |
| CONFIRMATION                | 325,000                          | 320,000                          | 315,000                          |           |
| ALLOCATION                  | 325,000                          | 320,000                          | 315,000                          |